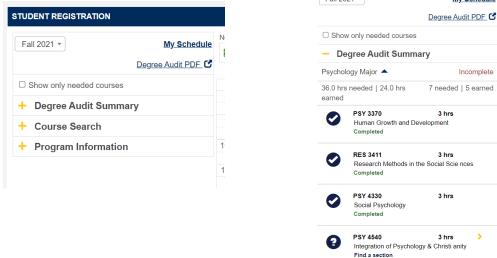

Change the term, if necessary and expand degree audit summary. This will allow you to see all the courses required for each part of your major
 Fall 2021 - My.Schedule

4. After viewing your course requirements on degree audit summary, select which courses you would like to add to your schedule by clicking on the yellow arrow next to the course to expand it. Once you have done this, you will see a blue add button. Click this button to add the course to your schedule.

If there are multiple sections of the course, you will be able to select which section you would like to add.

| Fall 20            | 21 -                                                        | My Schedule                  |                                                                                   |               |
|--------------------|-------------------------------------------------------------|------------------------------|-----------------------------------------------------------------------------------|---------------|
|                    |                                                             | Degree Audit PDF 🖸           |                                                                                   |               |
| □ Show             | v only needed courses                                       |                              | Fall 2021 -                                                                       | My Schedule   |
| – De               | gree Audit Summ                                             | ary                          |                                                                                   | _             |
| Psychol            | ogy Major 🔺                                                 | Incomplete                   | Degree                                                                            | e Audit PDF 🖸 |
| 36.0 hrs<br>earned | needed   24.0 hrs                                           | 7 needed   5 earned          | PSY 4540                                                                          | 3 hrs         |
| 0                  | PSY 3370 3 hrs<br>Human Growth and Development<br>Completed |                              | ► Back                                                                            |               |
| 0                  | RES 3411<br>Research Methods in t<br>Completed              | 3 hrs<br>he Social Scie nces | PSY-454001<br>Tue, Thu 1:30-2:45 PM                                               | •••           |
| 0                  | PSY 4330<br>Social Psychology<br>Completed                  | 3 hrs                        | Full-term Courses; 08/23/21 - 12/10/21<br>18 seats remaining<br>Tom M Vessey, Jr. |               |
| 9                  | PSY 4540<br>Integration of Psycholo<br>Find a section       | 3 hrs<br>gy & Christi anity  | ion w vosocy, u.                                                                  |               |